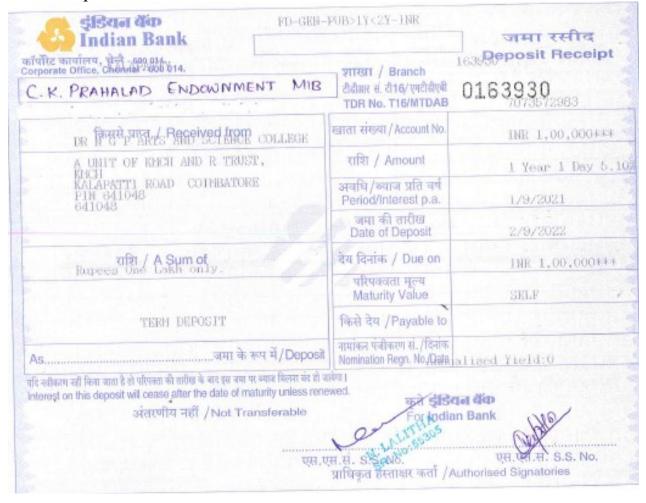

## AY 2020 – 21: Alumni Financial Contribution – Endowment Lecture

The following are the Supporting documents for Endowments Amount generated by Alumni Students and deposited in the bank during the academic year 2020-21:

| S. No. | Details                      |  |
|--------|------------------------------|--|
| 1      | Approval Letter              |  |
| 2      | List of Students Contributed |  |
| 3      | Deposit Receipt              |  |
| 4      | Bank Statement               |  |
| 5      | Auditor Statement            |  |