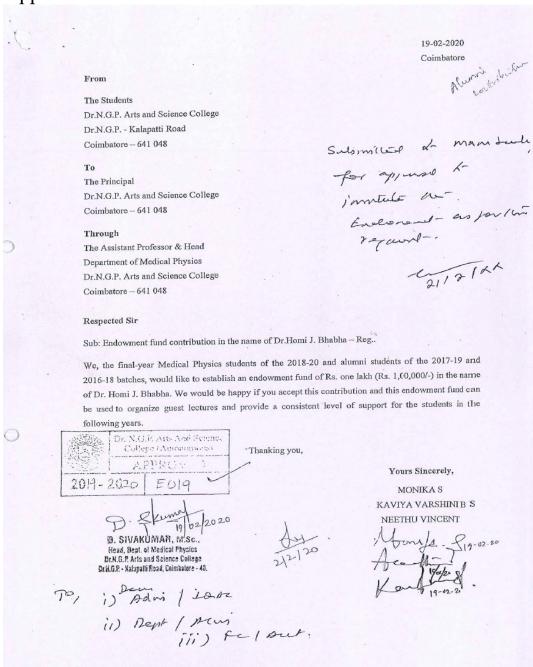

Web: www.drngpasc.ac.in |Email: info@drngpasc.ac.in | Phone: +91-422-2369100

NAAC 3<sup>rd</sup> Cycle

Criterion V Metric 5.4.2

1. Approval Letter-Dr. HOMI J BHABHA ENDOWMENT

(An Autonomous Institution, Affiliated to Bharathiar University, Coimbatore)

Approved by Government of Tamil Nadu and Accredited by NAAC with 'A' Grade (2nd Cycle)

Dr. N.G.P. – Kalapatti Road, Coimbatore-641048, Tamil Nadu, India

Web: www.drngpasc.ac.in |Email: info@drngpasc.ac.in | Phone: +91-422-2369100

NAAC 3<sup>rd</sup> Cycle

Criterion V Metric 5.4.2