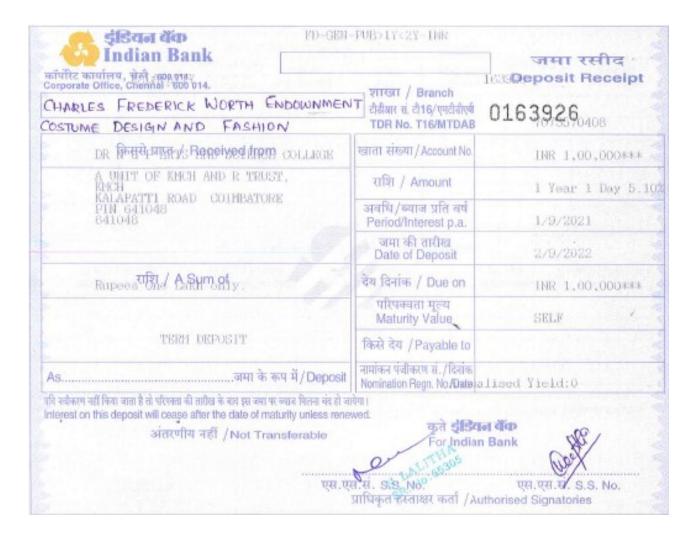

# 1. Approval Letter- CHARLES FREDERICK WORTH ENDOWNMENT

| .0 |                                                                             |                                  |                                |              |
|----|-----------------------------------------------------------------------------|----------------------------------|--------------------------------|--------------|
|    |                                                                             |                                  |                                |              |
|    | From                                                                        |                                  |                                |              |
|    | The Students Representa                                                     | tives                            |                                |              |
|    | Batch (2017 – 2020),                                                        |                                  |                                |              |
|    | Department of Costume                                                       | Design and Eastrian              |                                |              |
|    | Dr. N.G.P Arts and Scien                                                    |                                  |                                |              |
|    | Coimbatore – 641048                                                         | ice Conege,                      |                                |              |
|    | To                                                                          |                                  | Subinitud to                   | main sail    |
|    | The Principal,                                                              |                                  | -for apply                     | we,          |
|    | Dr. N.G.P Arts and Science                                                  | oo Callaga                       | . 0 - 1 /                      |              |
|    | Coimbatore – 641048.                                                        | ce Conege,                       |                                |              |
|    | Through                                                                     |                                  | e                              | 06/3/ XXX    |
|    |                                                                             |                                  | q                              | 18/3/        |
|    | Dean – Administration, Dr. N.G.P Arts and Science                           | oo Callaga                       |                                |              |
|    | Coimbatore – 641048.                                                        | e Conege,                        | )                              |              |
|    | Combatore – 041048.                                                         |                                  | de                             |              |
|    | Respected Sir,                                                              |                                  |                                |              |
|    |                                                                             | Endowment Fund) – Reg            |                                |              |
|    | Sub. (Creation of I                                                         | Endowniem Fund) – Reg            |                                |              |
|    | We, the final year students                                                 | s of B.Sc. Costume Desig         | gn and Fashion (2017 – 2020    | Batch)       |
|    | would like to contribute a sun                                              | n of Rs.1 lakh in the            | name of "CHARLES FEI           | DRICK        |
|    | ENDOWMENT LECTURE". We                                                      | would be happy if you a          | accept the contribution and us | se it for    |
| 0  | the knowledge sharing activities of                                         | of the department.               |                                |              |
|    | Dr. N.G.P. Aris And Science<br>College (Autonomous)                         | Thanking you,                    |                                |              |
|    | A) PROveo                                                                   |                                  | Your's                         | Truly,       |
|    | 2019 - 2020 E020                                                            |                                  | Anja                           | W. VLANJALI. |
|    | 2017-252 2029                                                               | _                                | Cale                           | Em [GEPINATH |
|    | 1 Shall                                                                     |                                  |                                | 0            |
|    | 5/3/2020                                                                    | J- A5 518 20                     | 76                             |              |
|    | (Mr.A. Janaki Krishnan)<br>HoD i/c                                          | (Dr.S.Saravanan) Dean – Admin/SA | (Prof.Dr.V. Raje<br>Principal  |              |
|    | Head of the Department                                                      | Dean - Aumin/SA                  | Frincipal                      |              |
|    | Department of Costume Design & Fashlan<br>Dr. N.G.P. Arcs & Science College |                                  | a M                            |              |
|    | Or. N.G.P. Arts & Science College<br>Compatore-641 035                      | Deer Delvis / +                  | an iii) Depr                   | + 1 pain     |
|    | ( (i)                                                                       | te / But                         | " July                         |              |
|    |                                                                             |                                  |                                |              |
|    |                                                                             |                                  |                                |              |

## 2. List of Students Contributed

|      | n n      |       | Dr. N.G. P Arts and Science Col |                    |
|------|----------|-------|---------------------------------|--------------------|
|      | DEI      | PARTI | MENT OF COSTUME DESIGN          | AND FASHION        |
| S.NO | REG.NO   |       | 2017-2020 BATCH                 |                    |
| I.   | 171CF001 | -     | NAME                            | CONTRIBUTION AMOUN |
| 2.   | 171CF002 |       | AISHWARYA.D                     | 2000               |
| 3.   | 171CF004 |       | ALEESHA                         | 1000               |
| 4.   | 171CF005 | -     | ANITHA.M<br>ANJALI              | 2000               |
| 5.   | 171CF007 |       | DHARANI.S.G                     | 3000               |
| 5.   | 171CF008 |       | DHARANI SHREE.R                 | 2000               |
| r    | 171CF009 |       | DHIVYA.D                        | 2000               |
|      | 171CF011 |       | GOBINATH.P                      | 2000               |
|      | 171CF012 |       | GOKULA PRIYA.S                  | 5000               |
| 0.   | 171CF013 |       | HARINI.A                        | 3000               |
| 1.   | 171CF014 |       | INDHUMATHI.G                    | 1500               |
| 2.   | 171CF015 |       | INDHUMATHI.S                    |                    |
| 3.   | 171CF016 |       | ЈУОТНІ.М                        | 1500               |
| 1.   | 171CF017 |       | KATHIR VEL.M                    | 1000               |
| 5.   | 171CF018 | _     | KAVIYA.G.B                      | 1000               |
|      | 171CF019 | -     | KEERTHANA.P                     | 1000               |
| . 1  | 171CF020 | -     | KEERTHANAA.K                    | 1000               |
| . 1  | 71CF021  | -     | KIRUTHIKA VARSHINI.B            | 1500               |
| . 1  | 71CF023  | -     | LYDIA DHARSINI.S                | 2000               |
| . 1  | 71CF024  | 0     | MANOJ.S                         | 3000               |
| . 1  | 71CF025  | N     | MOHAN RAJ.R                     | 1500               |
| . 1  | 71CF026  | . 1   | AUKESH.V                        | 1500               |
| 1    | 71CF027  | ð     | MYTHILI.G                       | 2000               |
| 1    | 71CF028  | N     | TYVIZHI.P                       | 2000               |
| 1    | 71CF029  | N     | ANDHINI.P                       | 1500               |
| 17   | 71CF030  | N     | ANDHINI.R                       | 2500               |
| 17   | 71CF031  | N     | IVETHIYA.P                      | 2000               |
| 17   | 1CF032   | P     | ARTHIBAN.P                      | 2000               |
| 17   | 1CF033   | PI    | RADEEPA.K                       | 2000               |
| 17   | 1CF034   | PI    | RAKATHI.R.V                     | 2500               |
| 17   | 1CF035   | PI    | RAVEENA.K                       | 2000               |
| 17.  | 1CF036   | PF    | RIYADHARSHINI.G                 | 2000               |
| 17   | 1CF037   | PF    | RIYANKA.A                       | 2000               |
| 17   | ICF038   | RA    | MYA RAJ.D                       | 2000               |
| 171  | CF039    | RA    | NJITHAM.K                       | 1500               |
| 171  | CF040    | RA    | NJITH KUMAR.P                   | 2500               |
| 171  | CF041    | RO    | GINI.K                          | 1500               |
| 171  | CF042    | SA    | NGEETHA.D                       | 2000               |
| 171  | CF043    | SA    | NGEETHA.N                       | 1000               |
|      | CF044    | SAI   | NTHOSH.A                        | . 2000             |
| 171  | CF045    | SH    | ALINI.M                         | 2000               |
| 171  | CF046    | SH    | ANTHINI.S                       | 2000               |
| -    | CF047    | SHI   | VAKABILA,V                      | 2000               |
| -    | CF048    | SHI   | RINITHI.B                       | 2000               |
| 1710 | CF049    | SIN   | DHU.E                           | 2000               |
| 1710 | CF051    | SRI   | MATHI.V                         | 2000               |