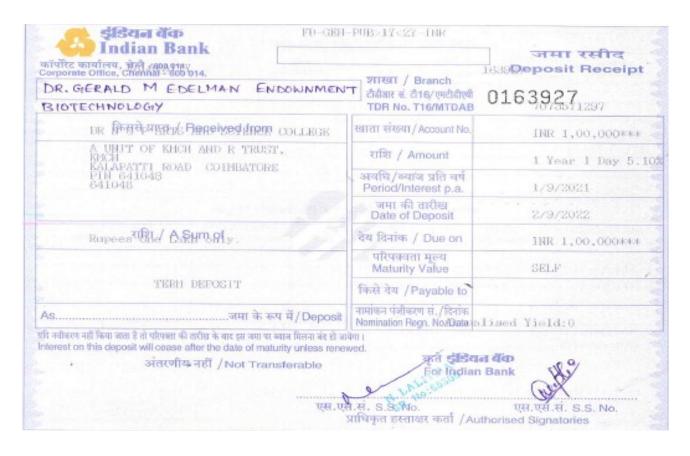

| S. No. | Details                      |  |
|--------|------------------------------|--|
| 1      | Approval Letter              |  |
| 2      | List of Students Contributed |  |
| 3      | Deposit Receipt              |  |
| 4      | Bank Statement               |  |
| 5      | Auditor Statement            |  |