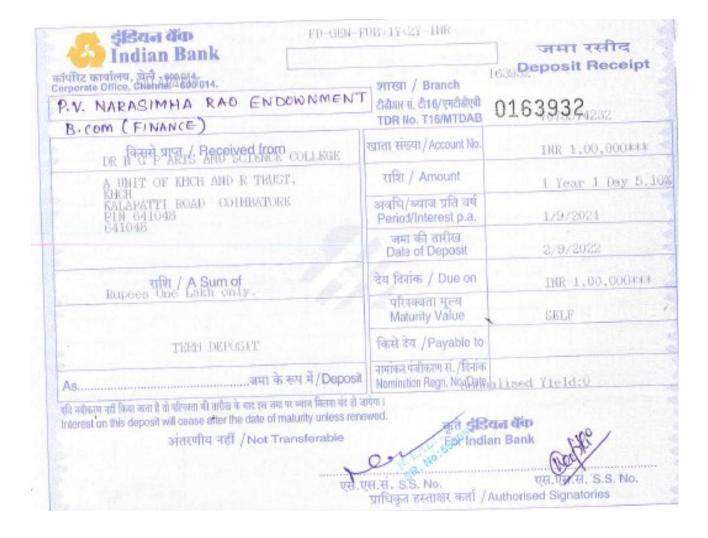

| S. No. | Details                      |  |
|--------|------------------------------|--|
| 1      | Approval Letter              |  |
| 2      | List of Students Contributed |  |
| 3      | Deposit Receipt              |  |
| 4      | Bank Statement               |  |
| 5      | Auditor Statement            |  |