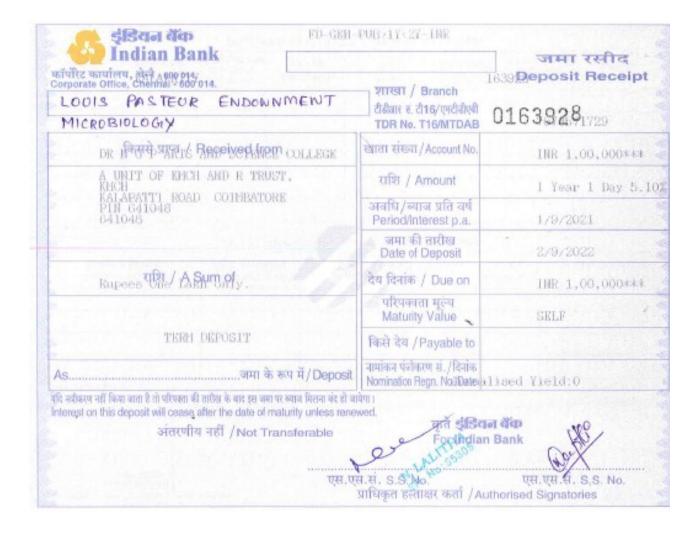

| S. No. | Details                      |  |
|--------|------------------------------|--|
| 1      | Approval Letter              |  |
| 2      | List of Students Contributed |  |
| 3      | Deposit Receipt              |  |
| 4      | Bank Statement               |  |
| 5      | Auditor Statement            |  |