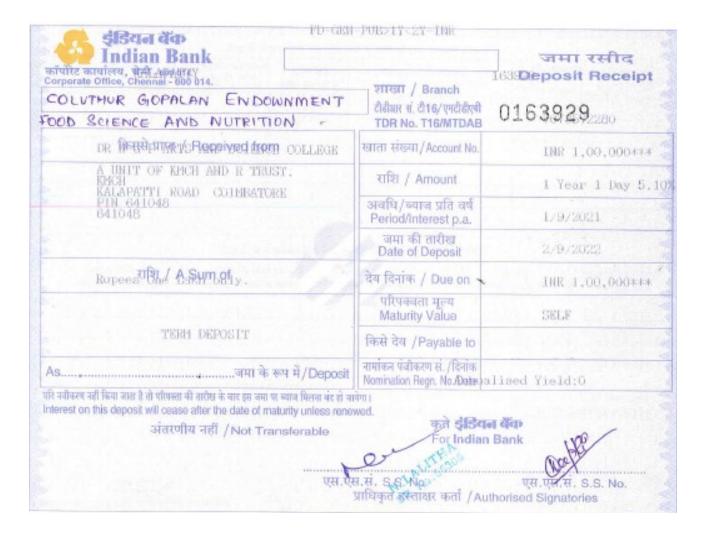

## AY 2020 – 21: Alumni Financial Contribution – Endowment Lecture

The following are the Supporting documents for Endowments Amount generated by Alumni Students and deposited in the bank during the academic year 2020-21:

| S. No. | Details                      |  |
|--------|------------------------------|--|
| 1      | Approval Letter              |  |
| 2      | List of Students Contributed |  |
| 3      | Deposit Receipt              |  |
| 4      | Bank Statement               |  |
| 5      | Auditor Statement            |  |