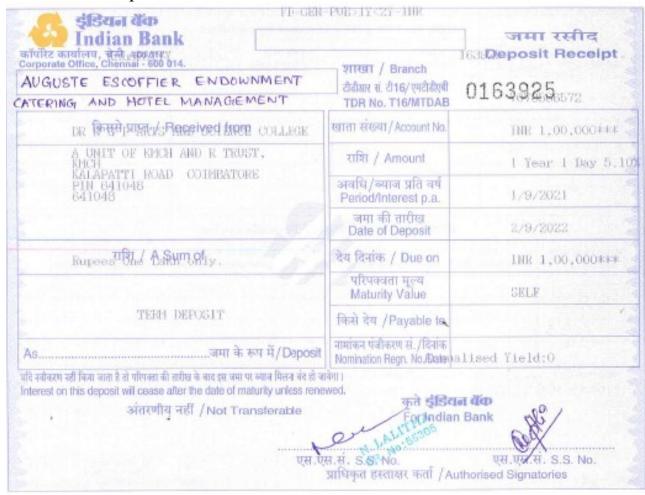

## 1. Approval Letter- AUGUSTE ESCOFFIER ENDOWNMENT

(An Autonomous Institution, Affiliated to Bharathiar University, Coimbatore) Approved by Government of Tamil Nadu and Accredited by NAAC with 'A' Grade ( $2^{nd}$  Cycle) Dr. N.G.P. - Kalapatti Road, Coimbatore-641048, Tamil Nadu, India Web: www.drngpasc.ac.in | Email: info@drngpasc.ac.in | Phone: +91-422-2369100

**NAAC** 3<sup>rd</sup> Cycle

**Criterion V Metric 5.4.2** 