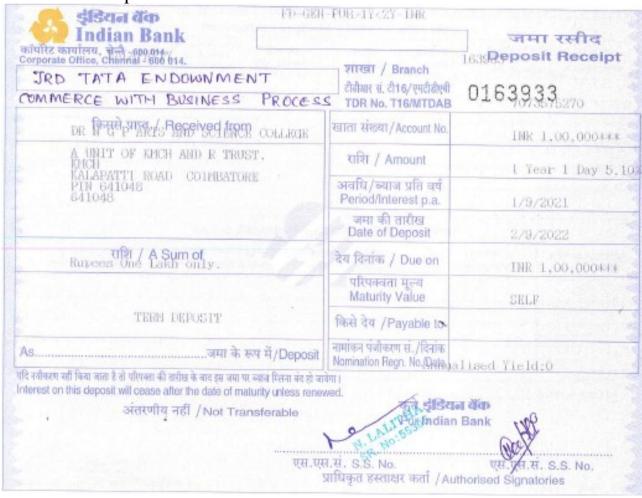

## AY 2020 – 21: Alumni Financial Contribution – Endowment Lecture

The following are the Supporting documents for Endowments Amount generated by Alumni Students and deposited in the bank during the academic year 2020-21:

| S. No. | Details                      |  |
|--------|------------------------------|--|
| 1      | Approval Letter              |  |
| 2      | List of Students Contributed |  |
| 3      | Deposit Receipt              |  |
| 4      | Bank Statement               |  |
| 5      | Auditor Statement            |  |