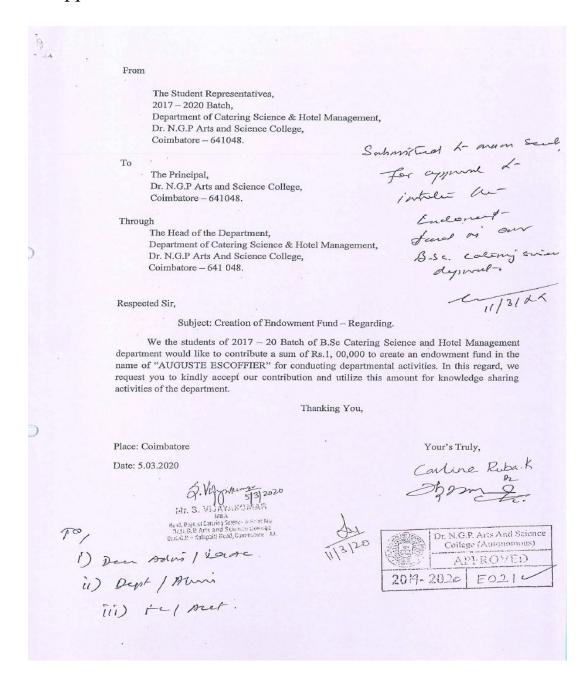

## 1. Approval Letter- AUGUSTE ESCOFFIER ENDOWNMENT

(An Autonomous Institution, Affiliated to Bharathiar University, Coimbatore) Approved by Government of Tamil Nadu and Accredited by NAAC with 'A' Grade ( $2^{nd}$  Cycle) Dr. N.G.P. - Kalapatti Road, Coimbatore-641048, Tamil Nadu, India Web: www.drngpasc.ac.in | Email: info@drngpasc.ac.in | Phone: +91-422-2369100