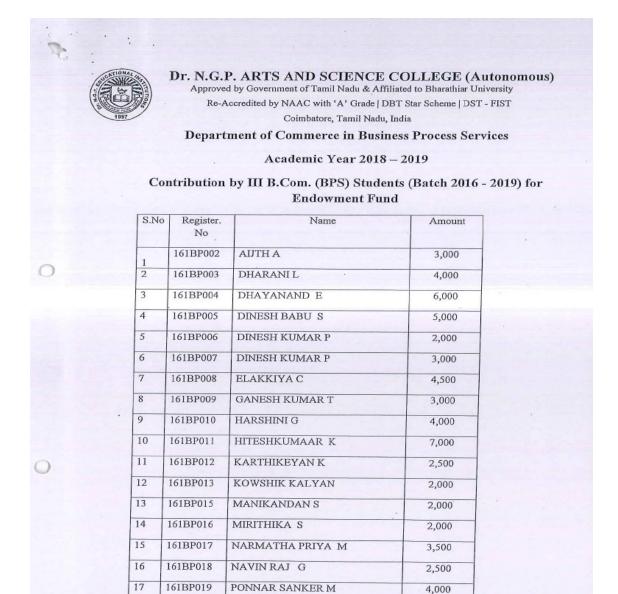

## 2. List of Students Contributed

#### Endowment Fund Contribution - List of students

| S.No. | No. Reg. No. Name |                     | Amount<br>Contribution<br>(In Rupees) |
|-------|-------------------|---------------------|---------------------------------------|
| 1     | 182MP001          | GNANASOUNDARYA S    | 3000                                  |
| 2     | 182MP002          | JAYASWATHY B        | 4000                                  |
| 3     | 182MP003          | MONIKA S            | 2500                                  |
| 4     | 182MP004          | MUTHUKUMAR S        | 4000                                  |
| 5     | 182MP005          | NANDHABALAN M       | 2500                                  |
| 6     | 182MP006          | RAVIKUMAR K         | 4000                                  |
| 7     | 182MP007          | SHERIN J MAXWELL    | 4000                                  |
| 8     | 182MP008          | SWATHI M S          | 5000                                  |
| 9     | 182MP009          | VENGATESAN S        | 2000                                  |
| 10    | 182MP010          | VENOTHININ          | 4000                                  |
| 11    | 172MP <b>0</b> 01 | APARNA .P.K         | 3000                                  |
| 12    | 172MP002          | DHINAKARAN D        | 3500                                  |
| 13    | 172MP003          | KAVIYA VARSHINI B S | 3000                                  |
| 14    | 172MP004          | KEERTHANA R         | 2500                                  |
| 15    | 172MP005          | MAHESHWARI M        | 2500                                  |
| 16    | 172MP006          | NANDHINI B          | 3500                                  |
| 17    | 172MP007          | NISHAANTH B         | 4500                                  |