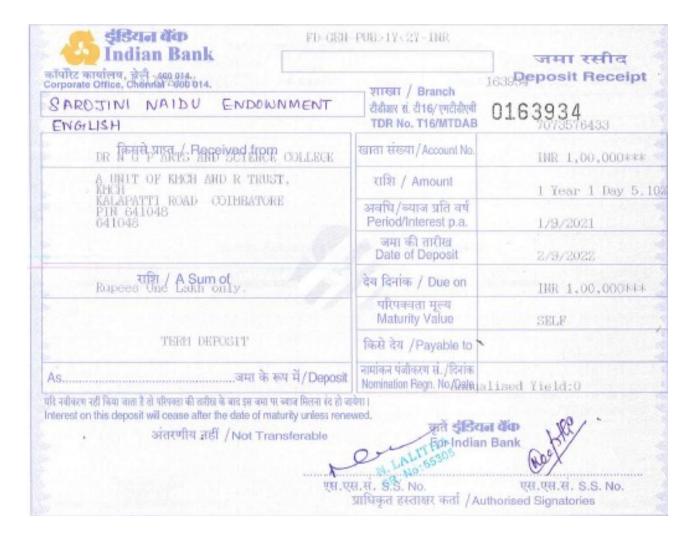

## AY 2020 – 21: Alumni Financial Contribution – Endowment Lecture

The following are the Supporting documents for Endowments Amount generated by Alumni Students and deposited in the bank during the academic year 2020-21:

| S. No. | Details                      |  |
|--------|------------------------------|--|
| 1      | Approval Letter              |  |
| 2      | List of Students Contributed |  |
| 3      | Deposit Receipt              |  |
| 4      | Bank Statement               |  |
| 5      | Auditor Statement            |  |