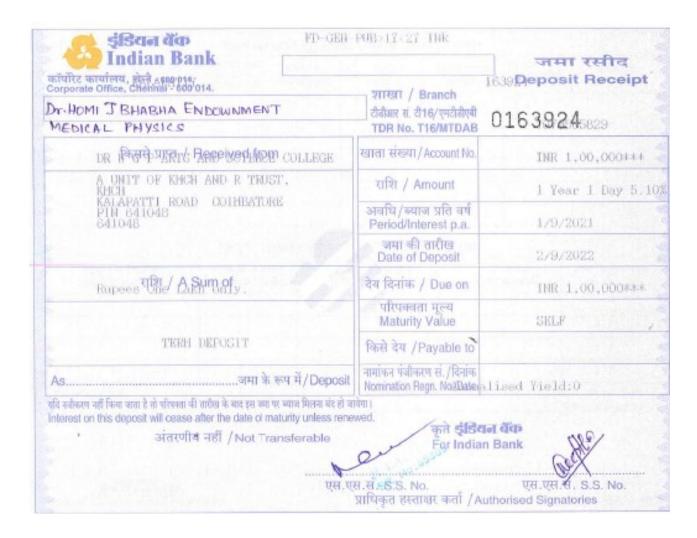

Web: www.drngpasc.ac.in |Email: info@drngpasc.ac.in | Phone: +91-422-2369100

NAAC 3<sup>rd</sup> Cycle

Criterion V Metric 5.4.2

1. Approval Letter-Dr. HOMI J BHABHA ENDOWMENT

(An Autonomous Institution, Affiliated to Bharathiar University, Coimbatore)