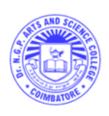

## AY 2020 – 21: Alumni Financial Contribution – Endowment Lecture

The following are the Supporting documents for Endowments Amount generated by Alumni Students and deposited in the bank during the academic year 2020-21:

| S. No. | Details                      |  |
|--------|------------------------------|--|
| 1      | Approval Letter              |  |
| 2      | List of Students Contributed |  |
| 3      | Deposit Receipt              |  |
| 4      | Bank Statement               |  |
| 5      | Auditor Statement            |  |